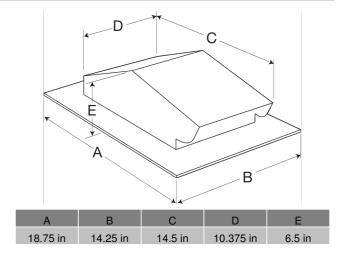

# Pitched Roof Cap, Model RJ-6x9, For Models SP/CSP, Product # RJ-6x9

Pitched roof cap discharge accessory constructed of steel with black enamel finish. Includes integral flashing flash, built-in birdscreen and damper.

### **Construction Features**

|          | Birdscreen      |
|----------|-----------------|
| Includes | Damper          |
|          | Flashing flange |